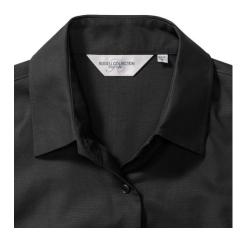

## **Specification**

RUSSELL Women's EASY CARE OXFORD Short Sleeve Shirt. Ideal choice for corporate wear because everyone looks good. Classic collar with or without buttons, two buttons on cuff.70% Cotton / 30% Oxford polyester, 130/135 g / m2.Laundry at 40 degrees. EASY CARE - dries fast, easy to iron black M