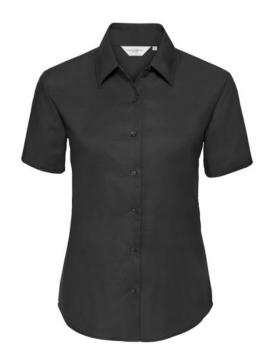

### RUSSELL EASY CARE OXFORD WOMEN'S SHORT SLEEVE SHIRT

## **Specification**

RUSSELL Women's EASY CARE OXFORD Short Sleeve Shirt. Ideal choice for corporate wear because everyone looks good. Classic collar with or without buttons, two buttons on cuff.70% Cotton / 30% Oxford polyester, 130/135 g / m2.Laundry at 40 degrees. EASY CARE - dries fast, easy to iron black M